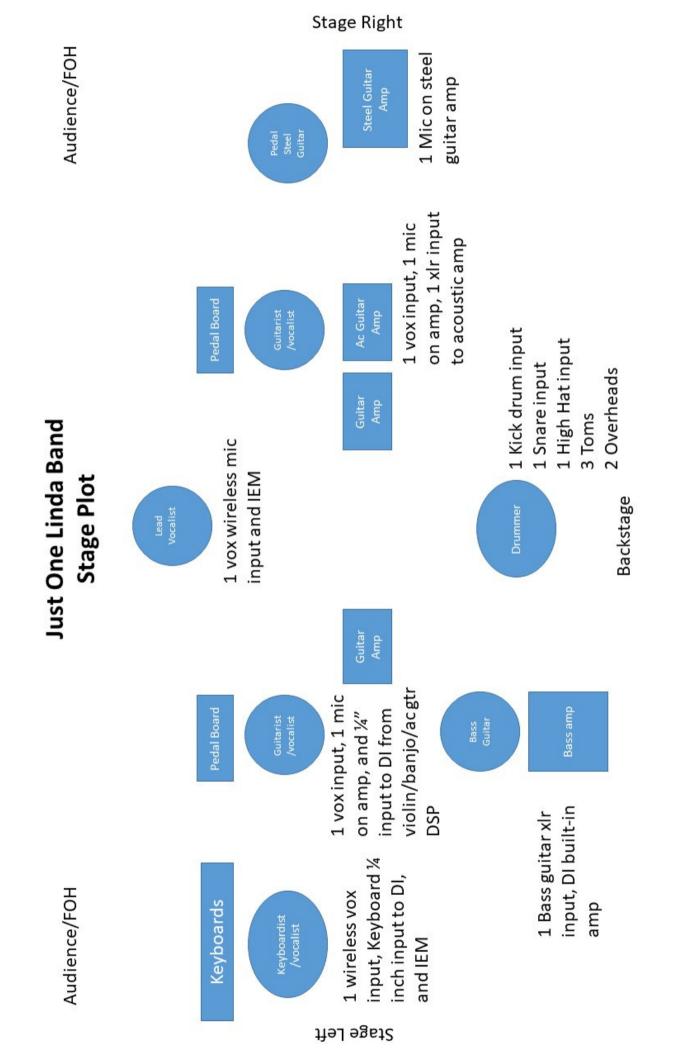

# MEET THE BAND

Bing Burris
Guitar/Vocals

George Wietecha
Drums/Cowbell

Kim Lange Keyboard/Vocals

Adam Allen Violin/Banjo/Guitar/Vocals

Bob Jankowski Bass

Larry Labeck
Pedal Steel Guitar